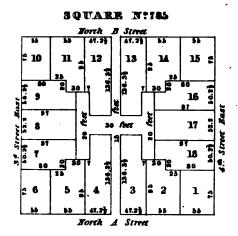

|   |   |
|     |   |   | • |   |   |
|     |   |   |   |   |   |
|     | • |   |   |   |   |
|     |   |   | ` |   |   |
|     |   |   |   |   |   |
|     |   |   |   |   |   |
|     |   |   |   |   | • |
|     | • |   |   |   |   |
|     |   |   |   |   |   |
|     |   |   |   |   |   |
|     |   |   |   |   |   |
|     |   |   |   |   |   |
|     | • |   |   |   |   |
|     |   |   |   |   |   |
|     |   |   |   | • |   |
|     |   |   |   |   |   |
|     | • |   |   |   |   |
|     |   |   |   |   |   |
|     |   |   |   |   |   |
|     |   |   |   |   |   |
|     |   |   |   |   | ٠ |
|     |   | • |   |   |   |
|     |   |   |   |   |   |
|     | , |   |   |   | i |
| -   |   |   |   |   |   |
| . • |   | • |   |   |   |
|     |   |   |   |   | ı |



• . 

















• • 







































-.



• • . •



52.7

South E Street

South D Street

52.7

South G Street

\_



• · · : 

# SQUARE Nº835 28 9 10 72 6 9 29 7 12 Street Rust 53.8 62.6 13 Street 5.4 5 2 4 1 Yorth E Street















| SQUARE N:843  |                |                      |         |       |             |  |  |  |  |
|---------------|----------------|----------------------|---------|-------|-------------|--|--|--|--|
|               | South B Street |                      |         |       |             |  |  |  |  |
|               | 52.6           | 52.6                 | 52.6    | 52.63 | ]           |  |  |  |  |
| fast          | 2 8            | 1001<br>1001<br>1001 | 10 g    | ne    |             |  |  |  |  |
|               | 9 7<br>g 101   |